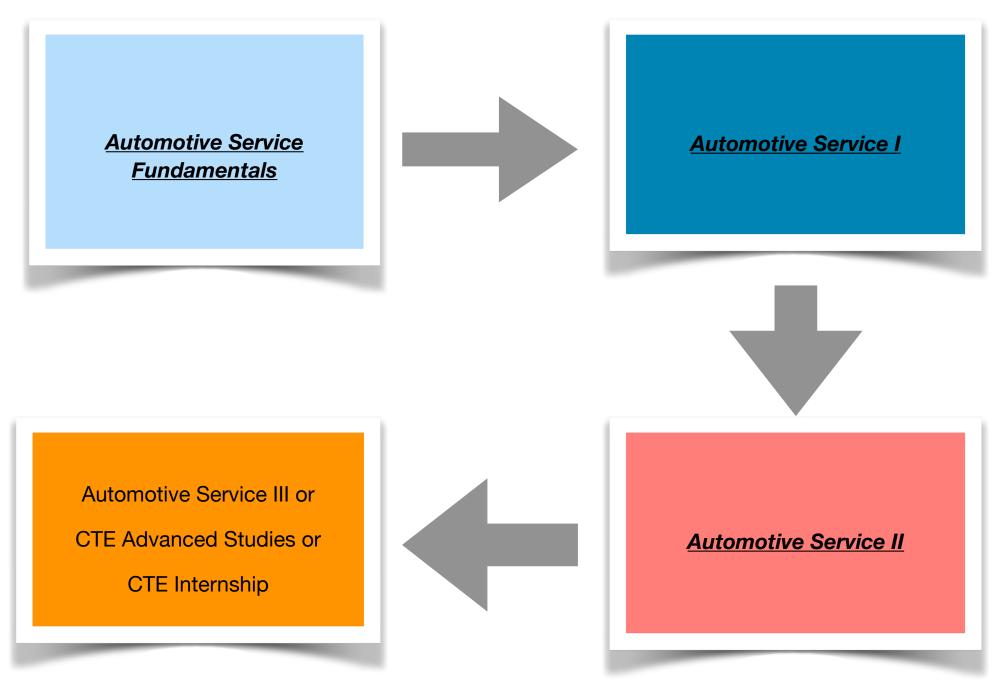

## **Automotive Services (AUTO)**

Career Cluster Information

Intra-curricular Career and Technical Student Organizations - Skills USA

Credential(s)- S/P2 Automotive Service Pollution Prevention; S/P2 Automotive Service Safety; ASE Entry-Level Certification-Maintenance and Light Repair; ASE Entry-Level Certification-Brakes; ASE Auto Maintenance and Light Repair (Test G1); ASE Entry-Level Certification-Electrical/Electronic System