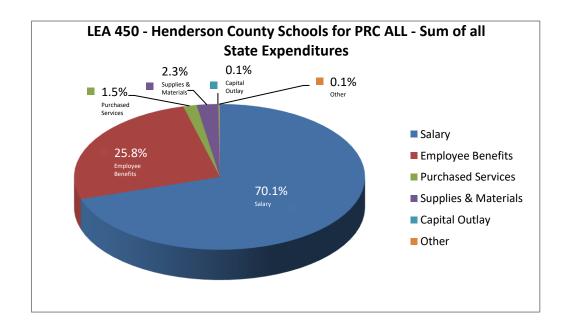

## **LEA 450 - Henderson County Schools**

PRC ALL - Sum of all State Expenditures
Fiscal Year 2016-2017 District Expenditures by LEA and Object Code as of 6/30/2017

| Object<br>Salary       | Category/Object Code Description               | Annua      | al Expenditures | %      |
|------------------------|------------------------------------------------|------------|-----------------|--------|
| 3 <i>aiai y</i><br>111 | Superintendent                                 | \$         | 132,096         | 0.17%  |
| 112                    | Associate & Deputy Superintendent              | Ψ          | -               | 0.00%  |
| 113                    | Director and/or Supervisor                     |            | 356,236         | 0.47%  |
| 114                    | Classified Principal/Headmaster                |            | 1,469,604       | 1.92%  |
| 115                    | Finance Officer                                |            | 69,587          | 0.09%  |
| 116                    | Assistant Principal (Non-teaching)             |            | 571,376         | 0.75%  |
| 117                    | Other Assistant Principal Assignment           |            | 111,661         | 0.15%  |
| 118                    | Assistant Superintendent                       |            | 192,315         | 0.25%  |
| 121                    | Teacher                                        |            | 36,991,902      | 48.42% |
| 122                    | Interim Teacher – (Paid at Non-certified Rate) |            | -               | 0.00%  |
| 123                    | JROTC Teacher                                  |            | 82,986          | 0.11%  |
| 124                    | Foreign Exchange (VIF)                         |            | 257,746         | 0.34%  |
| 125                    | New Teacher Orientation                        |            | 6,837           | 0.01%  |
| 126                    | Extended Contracts                             |            | -               | 0.00%  |
| 127                    | Master Teacher                                 |            | -               | 0.00%  |
| 129                    | Above the Scale Salary                         |            | -               | 0.00%  |
| 131                    | Instructional Support I - Regular Scale        |            | 2,610,955       | 3.42%  |
| 132                    | Instructional Support II - Advanced Scale      |            | 718,313         | 0.94%  |
| 133                    | Psychologists                                  |            | 487,302         | 0.64%  |
| 134                    | Teacher Mentor                                 |            | -               | 0.00%  |
| 135                    | Instructional Facilitators                     |            | 578,213         | 0.76%  |
| 141                    | Teacher Assistant - Other                      |            | -               | 0.00%  |
| 142                    | Teacher Assistant - NCLB                       |            | 2,727,119       | 3.57%  |
| 143                    | Tutor                                          |            | 480,735         | 0.63%  |
| 144                    | Interpreter/Braillist/Translator               |            | -               | 0.00%  |
| 145                    | Therapist                                      |            | 490,177         | 0.64%  |
| 146                    | Specialist (School-Based)                      |            | 110,344         | 0.14%  |
| 147                    | Monitors                                       |            | -               | 0.00%  |
| 148                    | Non-Certified Instructor                       |            | 56,818          | 0.07%  |
| 149                    | School Resource Officer                        |            | -               | 0.00%  |
| 151                    | Office Support                                 |            | 1,082,364       | 1.42%  |
| 152                    | Technician                                     |            | · · · · -       | 0.00%  |
| 153                    | Administrative Specialist (Central Support)    |            | 53,950          | 0.07%  |
| 162                    | Substitute Pay - Regular Absence               |            | 104,642         | 0.14%  |
| 163                    | Substitute Pay - Staff Development             |            | 31,277          | 0.04%  |
| 164                    | Substitute Pay - Full-Time Non-Certified       |            | =               | 0.00%  |
| 165                    | Substitute Pay - Non-Teaching                  |            | 88,504          | 0.12%  |
| 166                    | Teacher Assistant Pay - Staff Development      |            | =               | 0.00%  |
| 167                    | Teacher Assistant Pay - Regular Absence        |            | 14,690          | 0.02%  |
| 171                    | Driver                                         |            | 918,319         | 1.20%  |
| 172                    | Driver Overtime                                |            | 221             | 0.00%  |
| 173                    | Custodian                                      |            | 1,698,498       | 2.22%  |
| 174                    | Cafeteria Workers                              |            | -               | 0.00%  |
| 175                    | Skilled Trades                                 |            | 351,622         | 0.46%  |
| 176                    | Manager                                        |            | -               | 0.00%  |
| 177                    | Work Study Student                             |            | -               | 0.00%  |
| 181                    | Supplementary Pay                              |            | 6,332           | 0.01%  |
| 180                    | Bonus Pay (Not Subject to Retirement)          |            | 356,267         | 0.47%  |
| 182                    | Employee Allowances Taxable                    |            | -               | 0.00%  |
| 183                    | Bonus Pay                                      |            | -               | 0.00%  |
| 187                    | Salary Differential (Military, Local,)         |            | -               | 0.00%  |
| 191                    | Curriculum Development Pay                     |            | 1,075           | 0.00%  |
| 192                    | Additional Responsibility Stipend              |            | 2,706           | 0.00%  |
| 193                    | Mentor Pay                                     |            | -               | 0.00%  |
| 194                    | State-Designated Stipend                       |            | -               | 0.00%  |
| 196                    | Staff Development Participant Pay              |            | 13,440          | 0.02%  |
| 197                    | Staff Development Instructor                   |            | -               | 0.00%  |
| 198                    | Tutorial Pay                                   |            | 317,180         | 0.42%  |
| 199                    | Overtime Pay                                   |            | 6,166           | 0.01%  |
|                        | Sub                                            | ototal: \$ | 53,549,575      | 70.09% |

## **LEA 450 - Henderson County Schools**

PRC ALL - Sum of all State Expenditures
Fiscal Year 2016-2017 District Expenditures by LEA and Object Code as of 6/30/2017

| -            | t Category/Object Code Description byee Benefits                              | Α      | nnual Expenditures | %              |
|--------------|-------------------------------------------------------------------------------|--------|--------------------|----------------|
| 211          | Employer's Social Security - Regular                                          | \$     | 3,946,238          | 5.17%          |
| 221          | Employer's Retirement - Regular                                               | Ψ      | 8,585,064          | 11.24%         |
| 229          | Other Retirement Cost                                                         |        | -<br>-             | 0.00%          |
| 231          | Employer's Hospitalization Insurance                                          |        | 6,597,674          | 8.64%          |
| 232          | Employer's Workers' Comp Insurance                                            |        | · -                | 0.00%          |
| 233          | Employer's Unemployment Insurance                                             |        | -                  | 0.00%          |
| 184          | Longevity Pay                                                                 |        | 192,830            | 0.25%          |
| 185          | Bonus Leave Pay                                                               |        | 20,432             | 0.03%          |
| 186          | Short Term Disability Pay                                                     |        | (7,355)            | -0.01%         |
| 188          | Annual Leave Pay                                                              |        | 388,995            | 0.51%          |
| 189          | Short Term Disability Pay – First Six Months                                  |        | 19,079             | 0.02%          |
|              | Subtot                                                                        | al: \$ | 19,742,957         | 25.84%         |
|              | ased Services                                                                 | •      | 222.425            | 4.400/         |
| 311          | Contracted Services                                                           | \$     | 838,195            | 1.10%          |
| 312          | Workshop Expenses/Allowable Travel                                            |        | 93,803             | 0.12%          |
| 313          | Advertising Cost                                                              |        | -                  | 0.00%          |
| 314          | Printing and Binding Fees                                                     |        | -                  | 0.00%          |
| 315          | Reproduction Costs                                                            |        | <del>-</del>       | 0.00%          |
| 317          | Psychological Contract Services                                               |        | <del>-</del>       | 0.00%          |
| 318<br>319   | Speech and Language Contracted Services Other Professional/Technical Services |        | 86,302             | 0.00%<br>0.11% |
| 321          | Public Utilities - Electric Services                                          |        | 6,879              | 0.11%          |
| 322          | Public Utilities - Natural Gas                                                |        | 6,879<br>4,242     |                |
| 323          | Public Utilities - Water/Sewer                                                |        | 327                | 0.01%<br>0.00% |
| 324          | Waste Management                                                              |        | -                  | 0.00%          |
| 326          | Contracted Repairs - Equipment                                                |        | 4,931              | 0.01%          |
| 327          | Rentals/Leases                                                                |        | -                  | 0.00%          |
| 331          | Pupil Transportation - Contracted                                             |        | 45,334             | 0.06%          |
| 332          | Travel Reimbursement                                                          |        | 37,090             | 0.05%          |
| 333          | Field Trips                                                                   |        | 13,609             | 0.02%          |
| 341          | Telephone                                                                     |        | 2,762              | 0.00%          |
| 342          | Postage                                                                       |        | 288                | 0.00%          |
| 343          | Telecommunications Services                                                   |        | -                  | 0.00%          |
| 344          | Mobile Communication Costs                                                    |        | 4,903              | 0.01%          |
| 351          | Tuition Reimbursements                                                        |        | 10,447             | 0.01%          |
| 352          | Employee Education Reimbursement                                              |        | 1,176              | 0.00%          |
| 353          | Certification/Licensing Fees                                                  |        | · -                | 0.00%          |
| Cumm         | Subtot                                                                        | al: \$ | 1,150,287          | 1.51%          |
| <i>Suppl</i> | lies & Materials Supplies and Materials                                       | \$     | 329,459            | 0.43%          |
| 413          | Other Textbooks                                                               | φ      | 41,963             | 0.45%          |
| 414          | Library Books                                                                 |        | 41,903             | 0.00%          |
| 418          | Computer Software and Supplies                                                |        | -<br>217,787       | 0.00%          |
| 421          | Fuel for Facilities                                                           |        | 217,707            | 0.29%          |
| 422          | Repair Parts, Materials & Labor                                               |        | 426,080            | 0.56%          |
| 423          | Gas/Diesel Fuel                                                               |        | 275,126            | 0.36%          |
| 424          | Oil                                                                           |        | 5,784              | 0.01%          |
| 425          | Tires and Tubes                                                               |        | 62,096             | 0.08%          |
| 451          | Food Purchase                                                                 |        | -                  | 0.00%          |
| 459          | Other Food Purchases                                                          |        | -                  | 0.00%          |
| 461          | Furniture and Equipment                                                       |        | 164,860            | 0.22%          |
| 462          | Computer Equipment                                                            |        | 250,521            | 0.33%          |
| 471          | Sales and Use Tax Expense                                                     |        | <del></del>        | 0.00%          |
| 472          | Sales and Use Tax Refund                                                      |        | -                  | 0.00%          |
|              | Subtot                                                                        | al: \$ | 1,773,676          | 2.32%          |

## LEA 450 - Henderson County Schools PRC ALL - Sum of all State Expenditures

Fiscal Year 2016-2017 District Expenditures by LEA and Object Code as of 6/30/2017

| Object Category/Object Code Description Capital Outlay |                                                     | Annual Expenditures |    | %       |        |
|--------------------------------------------------------|-----------------------------------------------------|---------------------|----|---------|--------|
| <i>Саріта</i><br>541                                   | Purchase of Equipment                               |                     |    | 53,459  | 0.07%  |
| 542                                                    | Purchase of Computer Hardware                       |                     |    | 11,702  | 0.07 % |
| 551                                                    | Purchase of Computer Hardware  Purchase of Vehicles |                     |    | -       | 0.02 % |
| 552                                                    | License and Title Fees                              |                     |    | 16,048  | 0.02%  |
|                                                        |                                                     | Subtotal:           | \$ | 81,209  | 0.11%  |
| Other                                                  |                                                     |                     |    |         |        |
| 361                                                    | Membership Dues and Fees                            |                     | \$ | -       | 0.00%  |
| 362                                                    | Dues and Fees                                       |                     |    | -       | 0.00%  |
| 363                                                    | Assessments/Penalties                               |                     |    | -       | 0.00%  |
| 371                                                    | Liability Insurance                                 |                     |    | 103,061 | 0.13%  |
| 372                                                    | Vehicle Liability Insurance                         |                     |    | -       | 0.00%  |
| 373                                                    | Property Insurance                                  |                     |    | -       | 0.00%  |
| 375                                                    | Insurance and Judgments                             |                     |    | -       | 0.00%  |
| 378                                                    | Scholastic Accident Insurance                       |                     |    | -       | 0.00%  |
| 379                                                    | Other Insurance & Judgments                         |                     |    | -       | 0.00%  |
| 715                                                    | Transfers to Multiple Enterprise Fund               |                     | \$ | -       | 0.00%  |
|                                                        | · ·                                                 | Subtotal:           | \$ | 103,061 | 0.13%  |
|                                                        |                                                     | Sublotai.           | Ψ  | 103,001 | U      |

Grand Total: \$

76,400,765

100.00%